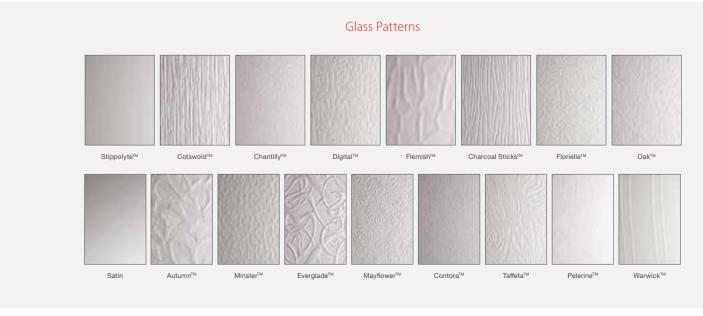

## Glazing

The range of glass options add character to your door and light to your home, whilst still offering you complete privacy.

## Glazing Patterns and Backing Glass