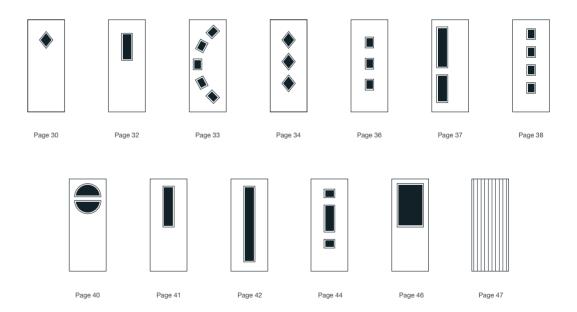

## 2 Panel 2 Square

## 2 Panel 2 Arch

## 2 Panel 2 Angle

## 2 Panel 1 Square

## 2 Panel 1 Arch

2x3 Drop Diamond Blue, Green, Red

Crystal Diamond (only on Stippolyte)

Crystal Harmony Blue, Green, Red or Frost

18

Enfield (only on Stippolyte)

Crystal Bohemia Blue, Green, Red or Frost

## 2 Panel Sunburst

Green Fern Green Chartwell Darkwood Oak Green

## 4 Panel 1 Arch

## 2 Panel 4 Square

Green Fern Green Chartwell Darkwood Oak Green

## 4 Panel 2 Square

## 2 Panel 2 Square 1 Arch

## 4 Panel Sunburst

Green Fern Green Chartwell Darkwood Oak Green

Glass Designs

Glass Patterns

Black, Blue, Green or Red

26

## 3 Square

## Twin Side

## Mid Square

## Cottage Long

## Mid 3 Square

## Cottage Halfglaze

## 4 Panel

6 Panel

Cottage

Colours