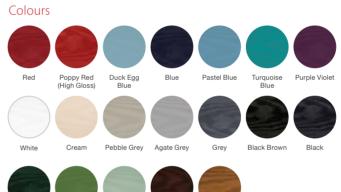

# New Colour Options

Our new colours have been inspired by the great outdoors and help you coordinate your exterior doors with the latest trends in interior design. From calming tones associated with the British countryside through to more vibrant sea blues, embrace a range of landscapes to incorporate the natural world into the comfort of your home.

The two new greys - Pebble Grey and Agate Grey – match particularly well with a neutral palette to create a welcoming entrance to any home. For those with a bolder design preference, a front door in Purple Violet, Fern Green or Turquoise Blue can be used to create a focal point both inside and outside.

## Colour Options

The doors in our collection are available in a diverse range of colours (both sides) to suit the character of your home.

Please note: if you select a wood-grain colour on both sides of your door, this will only be available in certain door styles.