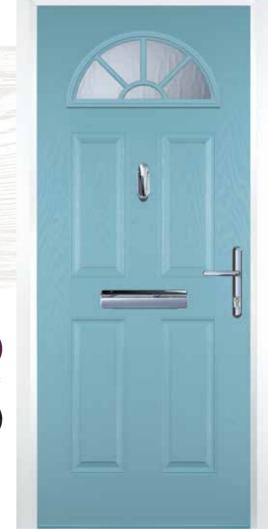

# Timeless, Classic Designs

Our selection of Traditional door styles offer both expressive style and enduring performance.

With a host of customisable options to choose from across colour palette, glazing, ironmongery and security, these elegant doors provide the strength and beauty to make a bold statement, whatever your property style.

## 2 Panel Sunburst

Green Fern Green Chartwell Darkwood Oak Green

## 4 Panel Sunburst

Green Fern Green Chartwell Darkwood Oak Green

Glass Designs

Glass Patterns

Black, Blue, Green or Red

26