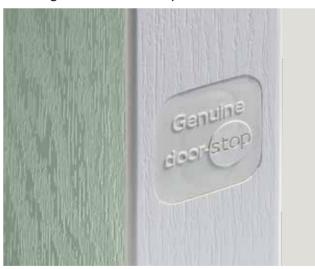

## PVC Edgebanded To Complete Your Door

Every sight-line of your door is considered. On the hinge edge of all doors, we apply a grained trim and then countersink the hinges for a perfect, flush finish. All Genuine Door-Stop doors carry an official stamp on the hinge edge near the bottom of the door.