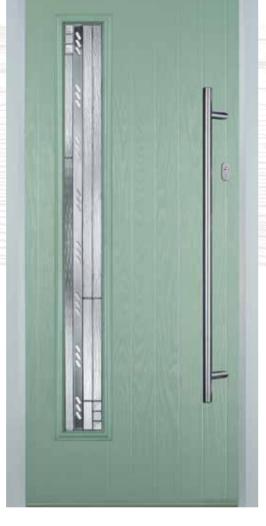

## Glass Designs



Classic (only on frosted triple-glazed)



Crystal Bohemia Blue, Green, Red or Frost



(only on frosted triple-glazed)





Finesse (only on frosted triple-glazed)



Zinc Art Elegance (only on frosted triple-glazed)









Zinc Art Abstract





Crystal Tulip Arch (only on Stippolyte)







Crystal Harmony

Blue, Green, Red or Frost





Finesse



(only on frosted triple-glazed)





Classic (only on frosted

Flair

(only on frosted triple-glazed)



Glass Designs

Crystal Diamond



Zinc Art Elegance (only on frosted triple-glazed)





Zinc Art Abstract (only on frosted triple-glazed)





Art Clarity Brass or Zinc (only on frosted triple-glazed)



## Cottage Long



## Colours

















































## Mid 3 Square



## Colours



























Green Fern Green Chartwell Darkwood Oak Green

## Glass Designs

















































## Cottage Halfglaze



#### Colours











Green Fern Green Chartwell Darkwood Oak Green

Crystal Diamond (only on Stippolyte)



Crystal Harmony Blue, Green, Red or Frost













Crystal Bohemia Blue, Green, Red or Frost Blue, Green, Red or Black





Brass Art Clarity (only on frosted triple-glazed)



Zinc Art Elegance



Zinc Art Abstract (only on frosted triple-glazed)



## 4 Panel



6 Panel



Cottage



Colours

































## Composite Side Panel







## Glazed Side Panel





Black Brown















































Glass Patterns



49

## Glass Designs