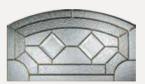

## 2 Panel 2 Arch

## Glass Designs

3 Drop Diamond Blue, Green or Red

Crystal Harmony Blue, Green, Red or Frost

Green Fern Green Chartwell Darkwood Oak Green

14

Murano Black, Blue, Green or Red

Zinc Art Abstract (only on frosted triple-glazed)