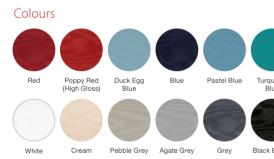

## Colour Options

The doors in our collection are available in a diverse range of colours (both sides) to suit the character of your home.

Please note: if you select a wood-grain colour on both sides of your door, this will only be available in certain door styles.

## **Door Colours**

## Frame Colours