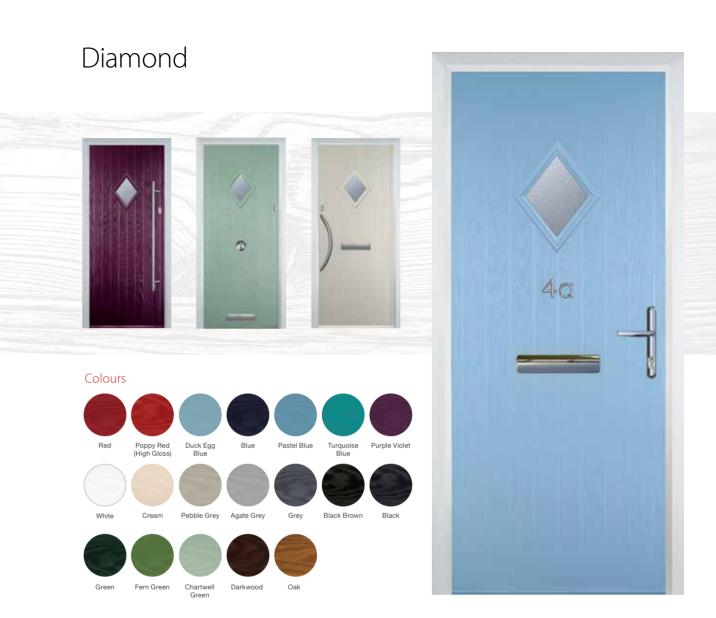

# New Colour Options

Our new colours have been inspired by the great outdoors and help you coordinate your exterior doors with the latest trends in interior design. From calming tones associated with the British countryside through to more vibrant sea blues, embrace a range of landscapes to incorporate the natural world into the comfort of your home.

The two new greys - Pebble Grey and Agate Grey – match particularly well with a neutral palette to create a welcoming entrance to any home. For those with a bolder design preference, a front door in Purple Violet, Fern Green or Turquoise Blue can be used to create a focal point both inside and outside.

## Colour Options

The doors in our collection are available in a diverse range of colours (both sides) to suit the character of your home.

Please note: if you select a wood-grain colour on both sides of your door, this will only be available in certain door styles.