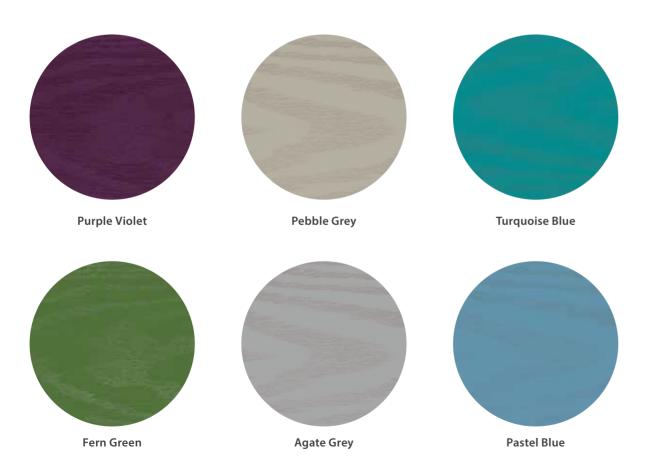

# New Colour Options

Our new colours have been inspired by the great outdoors and help you coordinate your exterior doors with the latest trends in interior design. From calming tones associated with the British countryside through to more vibrant sea blues, embrace a range of landscapes to incorporate the natural world into the comfort of your home.

The two new greys - Pebble Grey and Agate Grey – match particularly well with a neutral palette to create a welcoming entrance to any home. For those with a bolder design preference, a front door in Purple Violet, Fern Green or Turquoise Blue can be used to create a focal point both inside and outside.