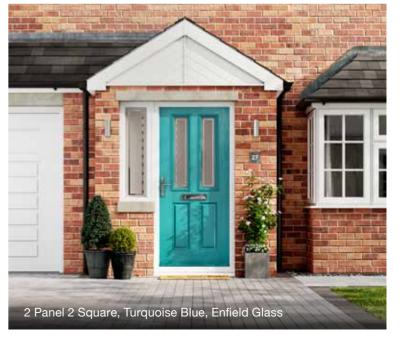

## 2 Panel 2 Square

The two new greys - Pebble Grey and Agate Grey – match particularly well with a neutral palette to create a welcoming entrance to any home. For those with a bolder design preference, a front door in Purple Violet, Fern Green or Turquoise Blue can be used to create a focal point both inside and outside.