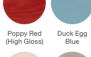

## Colour Options

The doors in our collection are available in a diverse range of colours (both sides) to suit the character of your home.

Please note: if you select a wood-grain colour on both sides of your door, this will only be available in certain door styles.

## **Door Colours**