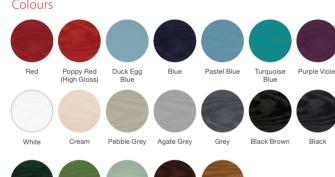

# New Colour Options

Our new colours have been inspired by the great outdoors and help you coordinate your exterior doors with the latest trends in interior design. From calming tones associated with the British countryside through to more vibrant sea blues, embrace a range of landscapes to incorporate the natural world into the comfort of your home.

The two new greys - Pebble Grey and Agate Grey – match particularly well with a neutral palette to create a welcoming entrance to any home. For those with a bolder design preference, a front door in Purple Violet, Fern Green or Turquoise Blue can be used to create a focal point both inside and outside.

## Colour Options

The doors in our collection are available in a diverse range of colours (both sides) to suit the character of your home.

Please note: if you select a wood-grain colour on both sides of your door, this will only be available in certain door styles.