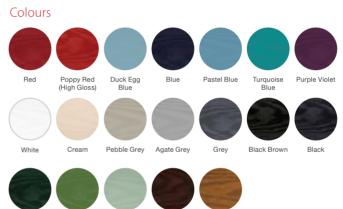

# New Colour Options

Our new colours have been inspired by the great outdoors and help you coordinate your exterior doors with the latest trends in interior design. From calming tones associated with the British countryside through to more vibrant sea blues, embrace a range of landscapes to incorporate the natural world into the comfort of your home.

The two new greys - Pebble Grey and Agate Grey – match particularly well with a neutral palette to create a welcoming entrance to any home. For those with a bolder design preference, a front door in Purple Violet, Fern Green or Turquoise Blue can be used to create a focal point both inside and outside.

## Colour Options

The doors in our collection are available in a diverse range of colours (both sides) to suit the character of your home.

Please note: if you select a wood-grain colour on both sides of your door, this will only be available in certain door styles.