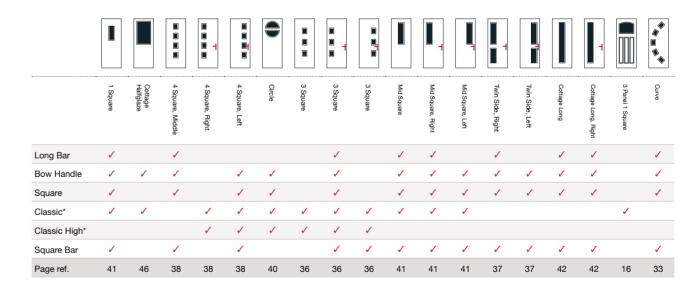

## Contemporary Furniture

Long Bar Handle

Pull Escutcheon OR handle show above inside

**Handleless Option** 

**Bow Handle** 

Pull Escutcheon OR handle show above inside

Classic

Central Knob

**High Lock Option** 

Square

(offset from the fixings)

Handleless

Pull Escutcheon

Availability by Door Style

\*Our classic furniture suite is also available in a high position.

Handleless suite available on all styles.