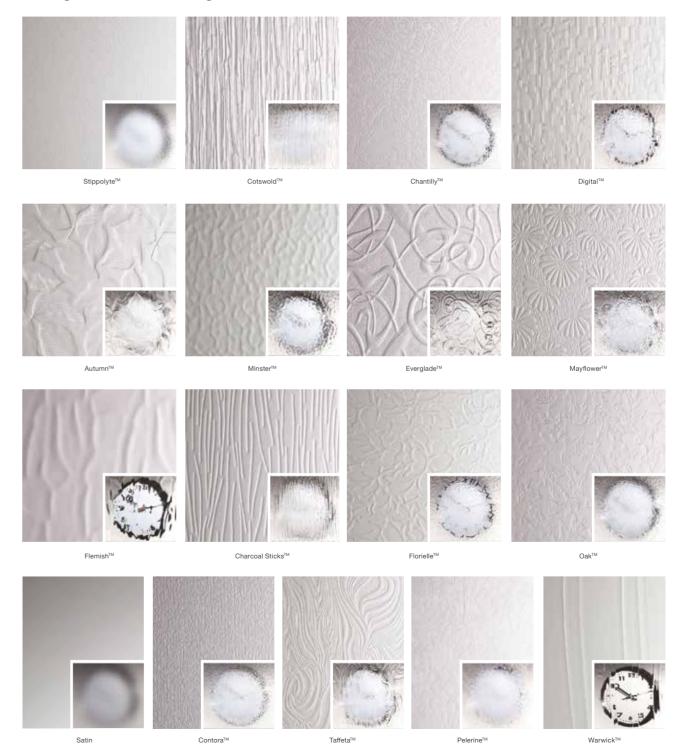

## Glazing

The range of glass options add character to your door and light to your home, whilst still offering you complete privacy.

## Glazing Patterns and Backing Glass