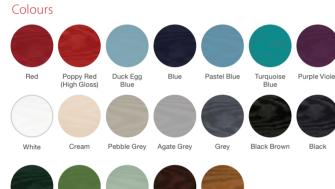

# New Colour Options

Our new colours have been inspired by the great outdoors and help you coordinate your exterior doors with the latest trends in interior design. From calming tones associated with the British countryside through to more vibrant sea blues, embrace a range of landscapes to incorporate the natural world into the comfort of your home.

The two new greys - Pebble Grey and Agate Grey – match particularly well with a neutral palette to create a welcoming entrance to any home. For those with a bolder design preference, a front door in Purple Violet, Fern Green or Turquoise Blue can be used to create a focal point both inside and outside.