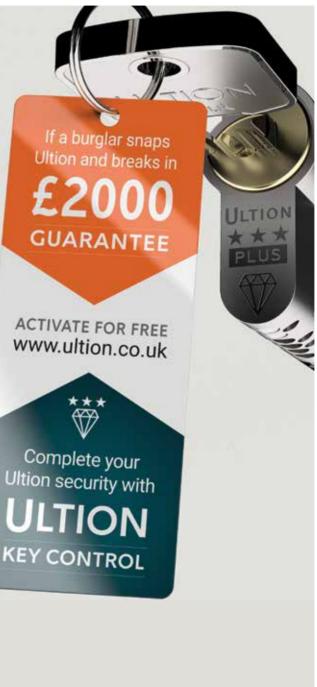

## Secure Guarantee (on Ultion Locks)

In the unlikely event that you're burgled and the intruder gains entry by snapping the Ultion cylinder you'll get a £2000 compensation and the door repaired or replaced. Activate your guarantee together for free at www.door-stop-doors.co.uk.