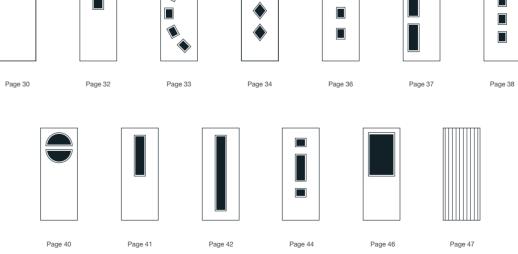

# Elegant, Modern Designs

This collection of modern doors are inspired by contemporary, minimalist stylings. Boasting an array of glazing options, from abstract to art deco influences.

This family of doors couples well with modern architecture, or as a contrast to more traditional properties.

# 1 Square Colours Black Brown Black

Zinc Art Abstract (only on frosted triple-glazed)

Green Fern Green Chartwell Darkwood Oak Green

Art Clarity Brass or Zinc (only on frosted triple-glazed) Crystal Diamond (only on Stippolyte)

## 3 Square

## Twin Side

## Mid Square

## Cottage Long

## Mid 3 Square

## Cottage Halfglaze

## 4 Panel

6 Panel

Cottage

Colours

## Composite Side Panel

## Glazed Side Panel

Black Brown

Glass Patterns

49