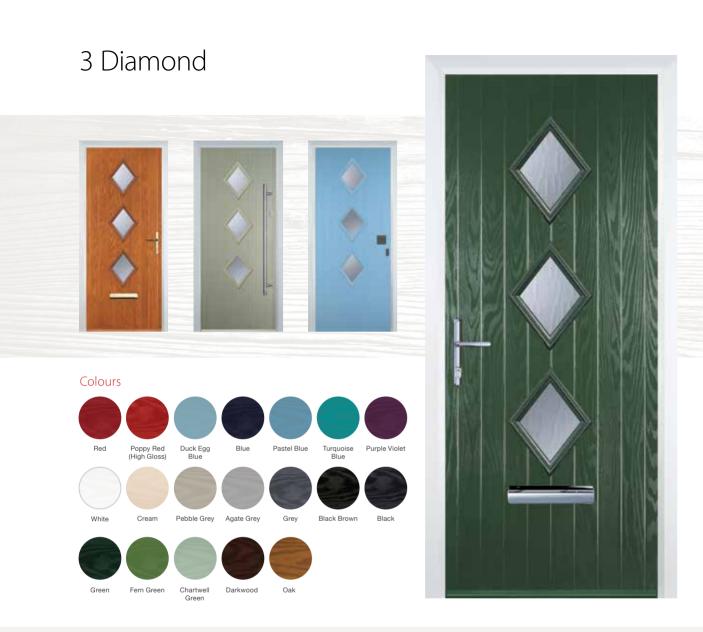

# Elegant, Modern Designs

This collection of modern doors are inspired by contemporary, minimalist stylings. Boasting an array of glazing options, from abstract to art deco influences.

This family of doors couples well with modern architecture, or as a contrast to more traditional properties.









# 1 Square Colours Black Brown Black











Zinc Art Abstract (only on frosted triple-glazed)



Green Fern Green Chartwell Darkwood Oak Green

Art Clarity Brass or Zinc (only on frosted triple-glazed) Crystal Diamond (only on Stippolyte)





Murano Black, Blue, Green or Red



(only on Stippolyte)





Flair (only on frosted triple-glazed)



Finesse (only on frosted triple-glazed)

## Glass Designs





Flair (only on frosted triple-glazed)

















Staxton (only on Satin)







## 3 Square



#### Colours















## Twin Side



#### Colours







Pebble Grey Agate Grey













## Glass Designs







Flair (only on frosted triple-glazed)







Finesse (only on frosted triple-glazed)









Zinc Art Elegance (only on frosted triple-glazed)







Zinc Art Abstract (only on frosted triple-glazed)







(only on Stippolyte)







(only on Satin)

## Glass Designs



Crystal Diamond



Murano

Black, Blue,

Green, Red







Zinc Art Elegance

(only on frosted triple-glazed)





Classic

(only on frosted triple-glazed)







(only on frosted triple-glazed)









(only on frosted triple-glazed)





Art Clarity

Brass or Zinc (only on frosted triple-glazed)



Enfield















#### Colours





























## Mid Square