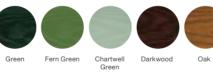

## Glass Designs

3 Drop Diamond Blue, Green or Red

Crystal Harmony Blue, Green, Red or Frost

Green Fern Green Chartwell Darkwood Oak Green

14

Murano Black, Blue, Green or Red

Zinc Art Abstract (only on frosted triple-glazed)

## Glass Designs

Fern Green Chartwell Darkwood Green

3 Drop Diamond

Murano Black, Blue, Green or Red

Crystal Harmony Blue, Green, Red or Frost

Finesse (only on frosted triple-glazed)

## Glass Designs

Green Fern Green Chartwell Darkwood Green

Murano Blue, Green, Red or Black

Zinc Art Elegance (only on frosted triple-glazed)

(only on frosted triple-glazed)

(only on frosted triple-glazed)

## 2 Panel Sunburst

Green Fern Green Chartwell Darkwood Oak Green

#### Glass Patterns

Green Fern Green Chartwell Darkwood Oak Green

Glass Designs

(only on frosted triple-glazed)

Crystal Harmony Blue, Green, Red or Frost

Mackintosh Rose

Zinc Art Elegance

(no pattern required)

## 2 Panel 4 Square

Green Fern Green Chartwell Darkwood Oak Green

#### Glass Designs

Green Fern Green Chartwell Darkwood Oak Green

Zinc Art Abstract (only on frosted triple-glazed) Enfield (only on Stippolyte)

Art Clarity

Brass or Zinc (only on frosted triple-glazed)

Staxton (only on Satin)

## 4 Panel Sunburst

Green Fern Green Chartwell Darkwood Oak Green

Glass Designs

Glass Patterns

Black, Blue, Green or Red

26

# 1 Square Colours Black Brown Black

Zinc Art Abstract (only on frosted triple-glazed)

Green Fern Green Chartwell Darkwood Oak Green

Art Clarity Brass or Zinc (only on frosted triple-glazed) Crystal Diamond (only on Stippolyte)

## Colours

Green Fern Green Chartwell Darkwood Oak Green

#### Colours

Green Fern Green Chartwell Darkwood Oak Green

Crystal Diamond (only on Stippolyte)

Crystal Harmony Blue, Green, Red or Frost

Crystal Bohemia Blue, Green, Red or Frost Blue, Green, Red or Black