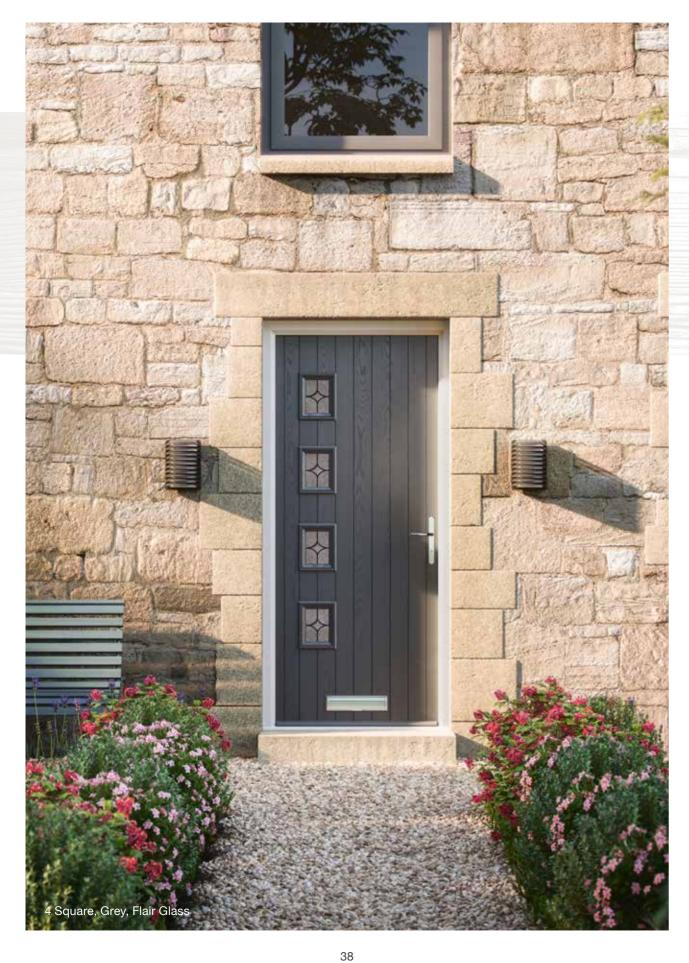

## 2 Panel 4 Square

Green Fern Green Chartwell Darkwood Oak Green

# Elegant, Modern Designs

This collection of modern doors are inspired by contemporary, minimalist stylings. Boasting an array of glazing options, from abstract to art deco influences.

This family of doors couples well with modern architecture, or as a contrast to more traditional properties.