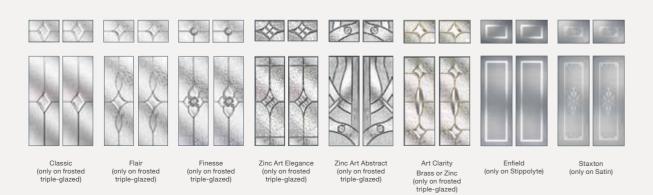

## Glass Designs

3 Drop Diamond Blue, Green or Red

Crystal Harmony Blue, Green, Red or Frost

Green Fern Green Chartwell Darkwood Oak Green

14

Murano Black, Blue, Green or Red

Zinc Art Abstract (only on frosted triple-glazed)

Brass Art Clarity (only on frosted triple-glazed)

## Glass Designs

Fern Green Chartwell Darkwood Green

3 Drop Diamond

Murano Black, Blue, Green or Red

Crystal Harmony Blue, Green, Red or Frost

Finesse (only on frosted triple-glazed)

## Glass Designs

Green Fern Green Chartwell Darkwood Green

Murano Blue, Green, Red or Black

Zinc Art Elegance (only on frosted triple-glazed)

(only on frosted triple-glazed)

(only on frosted triple-glazed)

(only on Stippolyte)

(only on Satin)

Glass Designs

Crystal Bohemia Blue, Green, Red or Frost

Murano Blue, Green, Red or Black

Brass Art Clarity (only on frosted triple-glazed)

Staxton (only on Satin)