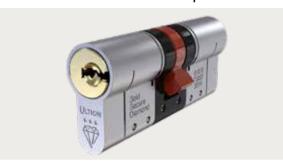

## **Ultion Sold Secure Diamond Option**

The Ultion cylinder has passed all major British standards test for security without the need for cylinder protectors or extra secure door handles. These tests include the highest TS007 standard (3 star) and the extended Sold Secure Diamond test, which is more rigorous and designed by the Master Locksmith Association.