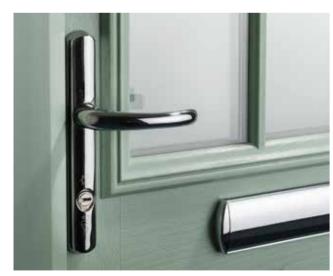

## Contemporary Furniture

Long Bar Handle

Pull Escutcheon OR handle show above inside

**Handleless Option** 

**Bow Handle** 

Pull Escutcheon OR handle show above inside

Classic

Central Knob

**High Lock Option** 

Square

(offset from the fixings)

Handleless

Pull Escutcheon

Availability by Door Style

\*Our classic furniture suite is also available in a high position.

Handleless suite available on all styles.