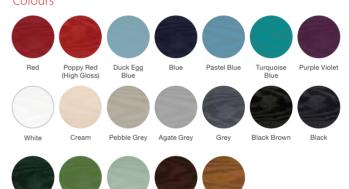

# New Colour Options

Our new colours have been inspired by the great outdoors and help you coordinate your exterior doors with the latest trends in interior design. From calming tones associated with the British countryside through to more vibrant sea blues, embrace a range of landscapes to incorporate the natural world into the comfort of your home.

The two new greys - Pebble Grey and Agate Grey – match particularly well with a neutral palette to create a welcoming entrance to any home. For those with a bolder design preference, a front door in Purple Violet, Fern Green or Turquoise Blue can be used to create a focal point both inside and outside.

## Colour Options

The doors in our collection are available in a diverse range of colours (both sides) to suit the character of your home.

Please note: if you select a wood-grain colour on both sides of your door, this will only be available in certain door styles.