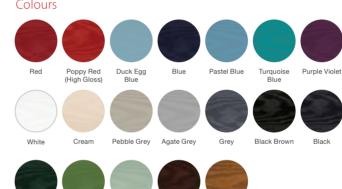

# New Colour Options

Our new colours have been inspired by the great outdoors and help you coordinate your exterior doors with the latest trends in interior design. From calming tones associated with the British countryside through to more vibrant sea blues, embrace a range of landscapes to incorporate the natural world into the comfort of your home.

The two new greys - Pebble Grey and Agate Grey – match particularly well with a neutral palette to create a welcoming entrance to any home. For those with a bolder design preference, a front door in Purple Violet, Fern Green or Turquoise Blue can be used to create a focal point both inside and outside.

## Colour Options

The doors in our collection are available in a diverse range of colours (both sides) to suit the character of your home.

Please note: if you select a wood-grain colour on both sides of your door, this will only be available in certain door styles.