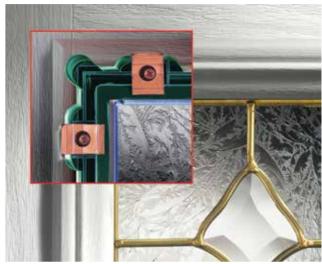

## Unique Reglazeable Cassettes

Reglazeable Cassette; our patented reglazeable cassettes mean the glass can be swapped out or replaced without the need to replace the entire door.