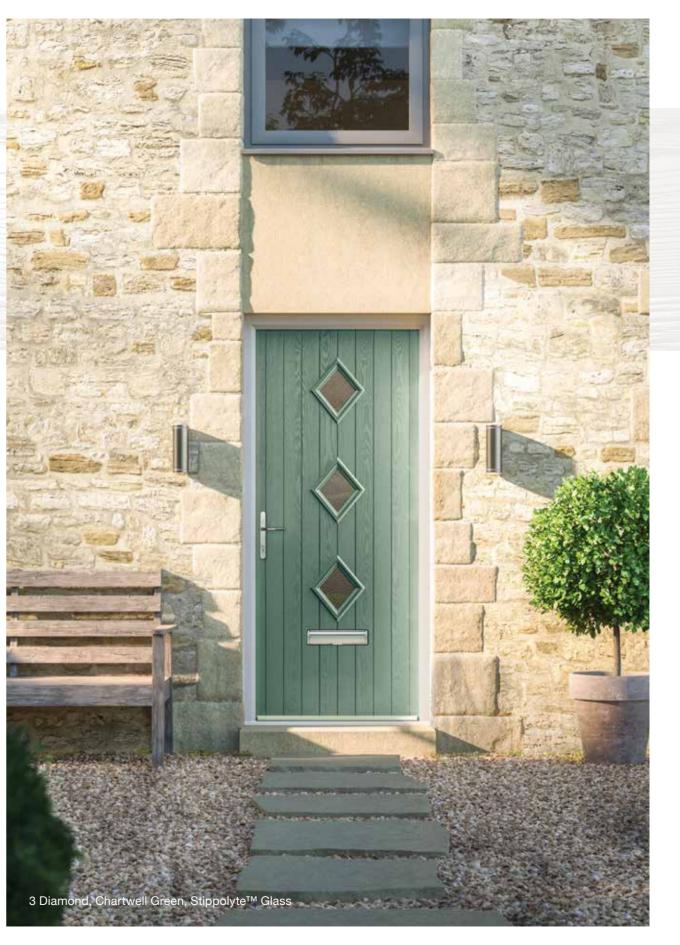

# Timeless, Classic Designs

Our selection of Traditional door styles offer both expressive style and enduring performance.

With a host of customisable options to choose from across colour palette, glazing, ironmongery and security, these elegant doors provide the strength and beauty to make a bold statement, whatever your property style.

## Glass Designs

3 Drop Diamond Blue, Green or Red

Crystal Harmony Blue, Green, Red or Frost

Green Fern Green Chartwell Darkwood Oak Green

14

Murano Black, Blue, Green or Red

Zinc Art Abstract (only on frosted triple-glazed)