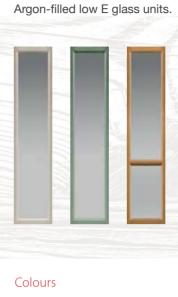

y on frosted triple-glazed)



## Cottage Long



## Colours

















































## Mid 3 Square



## Colours



























Green Fern Green Chartwell Darkwood Oak Green

## Glass Designs

















































## Cottage Halfglaze



#### Colours











Green Fern Green Chartwell Darkwood Oak Green

Crystal Diamond (only on Stippolyte)



Crystal Harmony Blue, Green, Red or Frost













Crystal Bohemia Blue, Green, Red or Frost Blue, Green, Red or Black





Brass Art Clarity (only on frosted triple-glazed)



Zinc Art Elegance



Zinc Art Abstract (only on frosted triple-glazed)



## 4 Panel



6 Panel



Cottage



Colours

































## Composite Side Panel







## Glazed Side Panel





Black Brown















































Glass Patterns



49

## Glass Designs





































# Finishing Touches

With a large range of finishing options available, you can make your door unique to you. Browse this section to find the right touches to provide the perfect finish to your door.



## Colour Options

The doors in our collection are available in a diverse range of colours (both sides) to suit the character of your home.

Please note: if you select a wood-grain colour on both sides of your door, this will only be available in certain door styles.

## **Door Colours**



## Frame Colours



## Glazing

The range of glass options add character to your door and light to your home, whilst still offering you complete privacy.

## Glazing