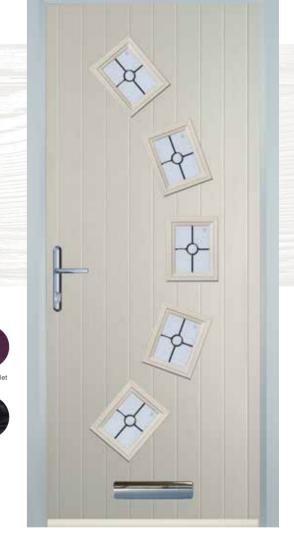

# New Colour Options

Our new colours have been inspired by the great outdoors and help you coordinate your exterior doors with the latest trends in interior design. From calming tones associated with the British countryside through to more vibrant sea blues, embrace a range of landscapes to incorporate the natural world into the comfort of your home.

The two new greys - Pebble Grey and Agate Grey – match particularly well with a neutral palette to create a welcoming entrance to any home. For those with a bolder design preference, a front door in Purple Violet, Fern Green or Turquoise Blue can be used to create a focal point both inside and outside.