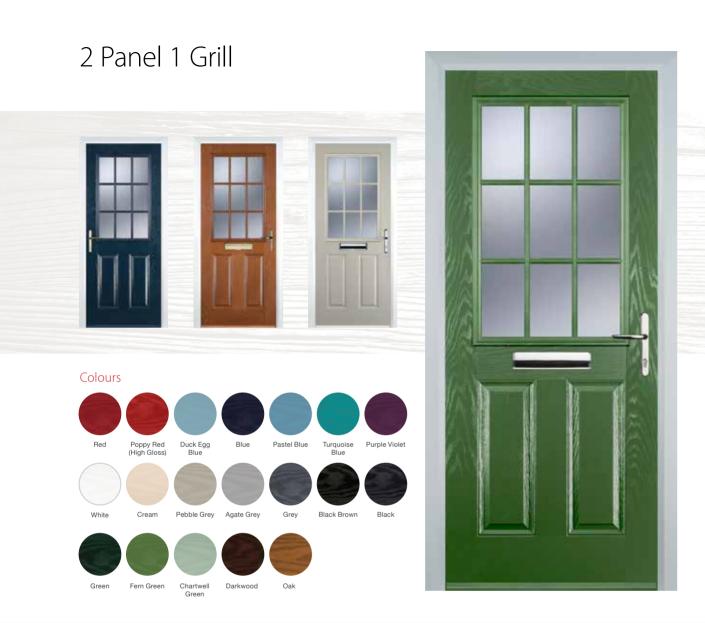

zed)













































## Glass Designs























## 2 Panel 1 Square







## 2 Panel 1 Arch











2x3 Drop Diamond Blue, Green, Red



Crystal Diamond (only on Stippolyte)



Crystal Harmony Blue, Green, Red or Frost



18







Enfield (only on Stippolyte)



Crystal Bohemia Blue, Green, Red or Frost

## Glass Designs





Green Fern Green Chartwell Darkwood Green

Murano Blue, Green, Red or Black







Zinc Art Elegance (only on frosted triple-glazed)

(only on frosted triple-glazed)





(only on frosted triple-glazed)



(only on Stippolyte)



(only on Satin)

Glass Designs



Crystal Bohemia Blue, Green, Red or Frost



Murano Blue, Green, Red or Black





Brass Art Clarity (only on frosted triple-glazed)



Staxton (only on Satin)







## 2 Panel Sunburst





Green Fern Green Chartwell Darkwood Oak Green



## 4 Panel 1 Arch



## Colours







22

#### Glass Patterns





Green Fern Green Chartwell Darkwood Oak Green





Glass Designs





(only on frosted triple-glazed)

Crystal Harmony Blue, Green, Red or Frost

Mackintosh Rose

Zinc Art Elegance

(no pattern required)



Murano Blue, Green, Red or Black



Zinc Art Abstract (only on frosted triple-glazed)

English Rose



Art Clarity Brass or Zinc (only on frosted triple-glazed)





Staxton (only on Satin)

23

## 2 Panel 4 Square





Green Fern Green Chartwell Darkwood Oak Green



## 4 Panel 2 Square



#### Colours





#### Glass Designs



#### Glass Designs





Green Fern Green Chartwell Darkwood Oak Green









Zinc Art Abstract (only on frosted