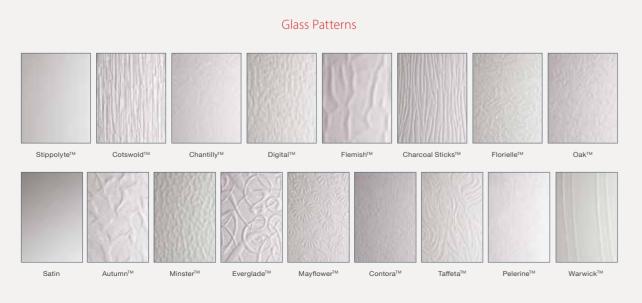

d)













































## Glass Designs























## 2 Panel 1 Square







## 2 Panel 1 Arch











2x3 Drop Diamond Blue, Green, Red



Crystal Diamond (only on Stippolyte)



Crystal Harmony Blue, Green, Red or Frost



18







Enfield (only on Stippolyte)



Crystal Bohemia Blue, Green, Red or Frost

## Glass Designs





Green Fern Green Chartwell Darkwood Green

Murano Blue, Green, Red or Black







Zinc Art Elegance (only on frosted triple-glazed)

(only on frosted triple-glazed)





(only on frosted triple-glazed)



(only on Stippolyte)



(only on Satin)

Glass Designs



Crystal Bohemia Blue, Green, Red or Frost



Murano Blue, Green, Red or Black





Brass Art Clarity (only on frosted triple-glazed)



Staxton (only on Satin)







## 2 Panel Sunburst





Green Fern Green Chartwell Darkwood Oak Green



## 4 Panel 1 Arch



## Colours







22

#### Glass Patterns





Green Fern Green Chartwell Darkwood Oak Green





Glass Designs





(only on frosted triple-glazed)

Crystal Harmony Blue, Green, Red or Frost

Mackintosh Rose

Zinc Art Elegance

(no pattern required)



Murano Blue, Green, Red or Black



Zinc Art Abstract (only on frosted triple-glazed)

English Rose



Art Clarity Brass or Zinc (only on frosted triple-glazed)





Staxton (only on Satin)

23

## 2 Panel 4 Square





Green Fern Green Chartwell Darkwood Oak Green



## 4 Panel 2 Square



#### Colours





#### Glass Designs



#### Glass Designs





Green Fern Green Chartwell Darkwood Oak Green









Zinc Art Abstract (only on frosted t