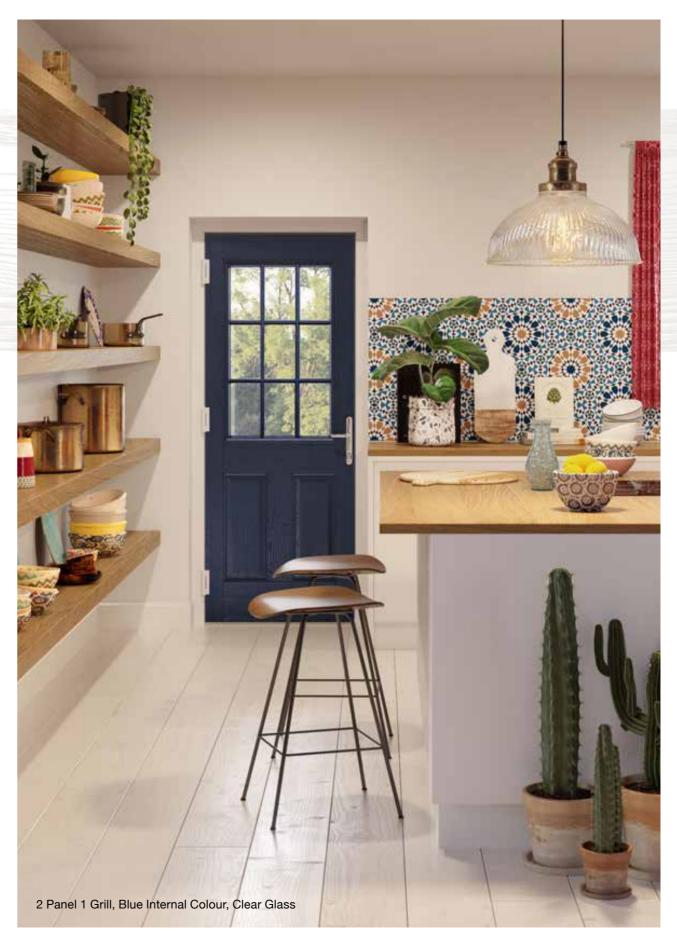

# New Colour Options

Our new colours have been inspired by the great outdoors and help you coordinate your exterior doors with the latest trends in interior design. From calming tones associated with the British countryside through to more vibrant sea blues, embrace a range of landscapes to incorporate the natural world into the comfort of your home.

The two new greys - Pebble Grey and Agate Grey – match particularly well with a neutral palette to create a welcoming entrance to any home. For those with a bolder design preference, a front door in Purple Violet, Fern Green or Turquoise Blue can be used to create a focal point both inside and outside.