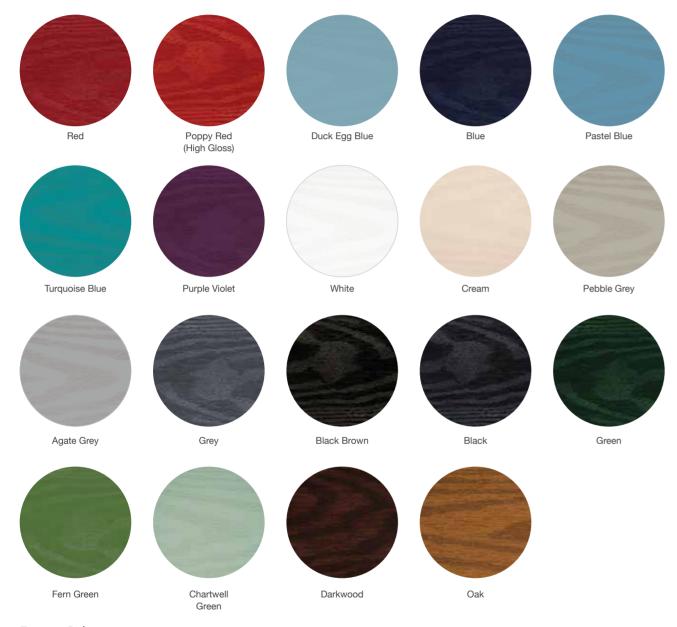

# New Colour Options

Our new colours have been inspired by the great outdoors and help you coordinate your exterior doors with the latest trends in interior design. From calming tones associated with the British countryside through to more vibrant sea blues, embrace a range of landscapes to incorporate the natural world into the comfort of your home.

The two new greys - Pebble Grey and Agate Grey – match particularly well with a neutral palette to create a welcoming entrance to any home. For those with a bolder design preference, a front door in Purple Violet, Fern Green or Turquoise Blue can be used to create a focal point both inside and outside.

## **Door Colours**