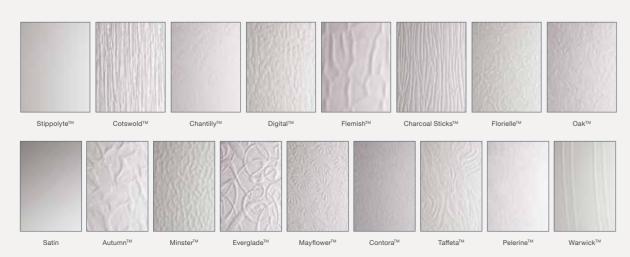

## 2 Panel 1 Arch











2x3 Drop Diamond Blue, Green, Red



Crystal Diamond (only on Stippolyte)



Crystal Harmony Blue, Green, Red or Frost



18







Enfield (only on Stippolyte)



Crystal Bohemia Blue, Green, Red or Frost

## Glass Designs





Green Fern Green Chartwell Darkwood Green

Murano Blue, Green, Red or Black







Zinc Art Elegance (only on frosted triple-glazed)

(only on frosted triple-glazed)





(only on frosted triple-glazed)



(only on Stippolyte)



(only on Satin)

Glass Designs



Crystal Bohemia Blue, Green, Red or Frost



Murano Blue, Green, Red or Black





Brass Art Clarity (only on frosted triple-glazed)



Staxton (only on Satin)







## 2 Panel Sunburst





Green Fern Green Chartwell Darkwood Oak Green



## 4 Panel 1 Arch



## Colours







22

#### Glass Patterns





Green Fern Green Chartwell Darkwood Oak Green





Glass Designs





(only on frosted triple-glazed)

Crystal Harmony Blue, Green, Red or Frost

Mackintosh Rose

Zinc Art Elegance

(no pattern required)



Murano Blue, Green, Red or Black



Zinc Art Abstract (only on frosted triple-glazed)

English Rose



Art Clarity Brass or Zinc (only on frosted triple-glazed)





Staxton (only on Satin)

23

## 2 Panel 4 Square





Green Fern Green Chartwell Darkwood Oak Green



## 4 Panel 2 Square



#### Colours





#### Glass Designs



#### Glass Designs





Green Fern Green Chartwell Darkwood Oak Green









Zinc Art Abstract (only on frosted triple-glazed) Enfield (only on Stippolyte)













Art Clarity

Brass or Zinc (only on frosted triple-glazed)