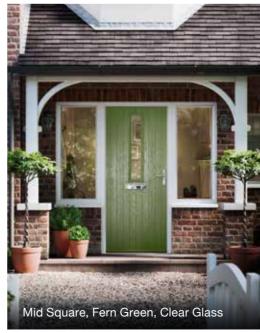

# New Colour Options

Our new colours have been inspired by the great outdoors and help you coordinate your exterior doors with the latest trends in interior design. From calming tones associated with the British countryside through to more vibrant sea blues, embrace a range of landscapes to incorporate the natural world into the comfort of your home.

The two new greys - Pebble Grey and Agate Grey – match particularly well with a neutral palette to create a welcoming entrance to any home. For those with a bolder design preference, a front door in Purple Violet, Fern Green or Turquoise Blue can be used to create a focal point both inside and outside.