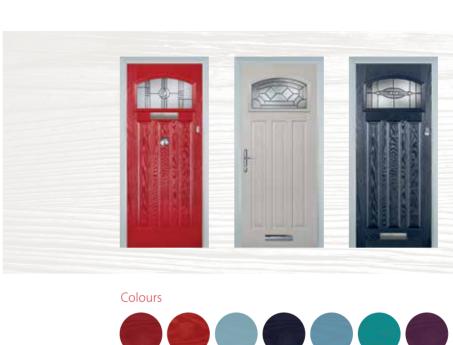

and beauty to make a bold statement, whatever your property style.

















.













Page 47

## 2 Panel 2 Square



## Colours









































## Glass Designs



































## 2 Panel 2 Arch







## 2 Panel 2 Angle









## Glass Designs



3 Drop Diamond Blue, Green or Red



Crystal Harmony Blue, Green, Red or Frost



Green Fern Green Chartwell Darkwood Oak Green







14





Murano Black, Blue, Green or Red



Zinc Art Abstract (only on frosted triple-glazed)



Brass Art Clarity (only on frosted triple-glazed)

## Glass Designs



Fern Green Chartwell Darkwood Green

3 Drop Diamond









Murano Black, Blue, Green or Red



Crystal Harmony Blue, Green, Red or Frost



Finesse (only on frosted triple-glazed)













































## Glass Designs























## 2 Panel 1 Square







## 2 Panel 1 Arch











2x3 Drop Diamond Blue, Green, Red



Crystal Diamond (only on Stippolyte)



Crystal Harmony Blue, Green, Red or Frost



18







Enfield (only on Stippolyte)



Crystal Bohemia Blue, Green, Red or Frost

## Glass Designs





Green Fern Green Chartwell Darkwood Green

Murano Blue, Green, Red or Black







Zinc Art Elegance (only on frosted triple-glazed)

(only on frosted triple-glazed)





(only on frosted triple-glazed)



(only on Stippolyte)



(only on Satin)

Glass Designs



Crystal Bohemia Blue, Green, Red or Frost



Murano Blue, Green, Red or Black





Brass Art Clarity (only on frosted triple-glazed)



Staxton (only on Satin)







## 2 P