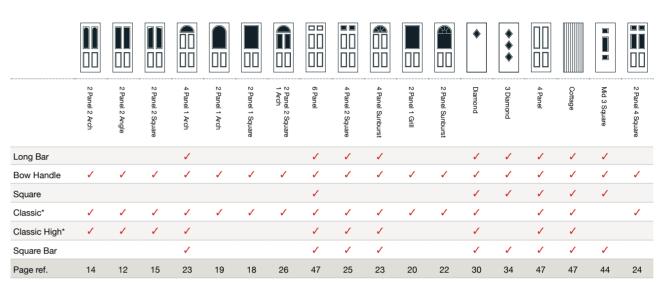

## Contemporary Furniture

Long Bar Handle

Pull Escutcheon OR handle show above inside

**Handleless Option** 

**Bow Handle** 

Pull Escutcheon OR handle show above inside

Classic

Central Knob

**High Lock Option** 

Square

(offset from the fixings)

Handleless

Pull Escutcheon

Availability by Door Style

\*Our classic furniture suite is also available in a high position.

Handleless suite available on all styles.