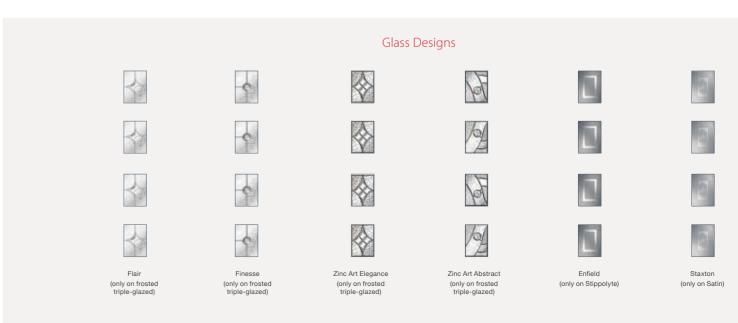

#### Glass Designs

## Glazing

The range of glass options add character to your door and light to your home, whilst still offering you complete privacy.

## Glazing Patterns and Backing Glass