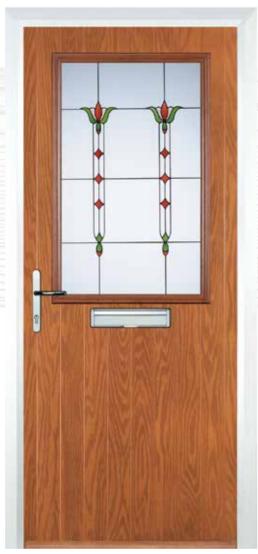

# Timeless, Classic Designs

Our selection of Traditional door styles offer both expressive style and enduring performance.

With a host of customisable options to choose from across colour palette, glazing, ironmongery and security, these elegant doors provide the strength and beauty to make a bold statement, whatever your property style.

## 2 Panel 1 Arch

2x3 Drop Diamond Blue, Green, Red

Crystal Diamond (only on Stippolyte)

Crystal Harmony Blue, Green, Red or Frost

18

Enfield (only on Stippolyte)

Crystal Bohemia Blue, Green, Red or Frost