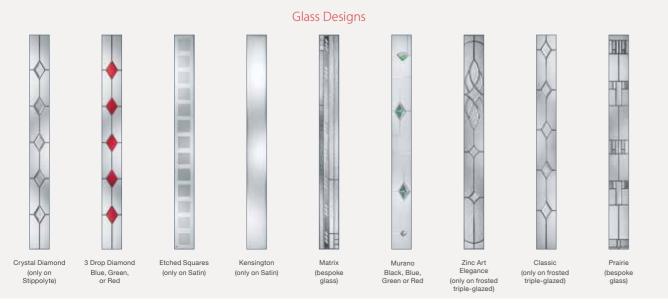

## Glass Designs

## Glazing

The range of glass options add character to your door and light to your home, whilst still offering you complete privacy.

## Glazing Patterns and Backing Glass