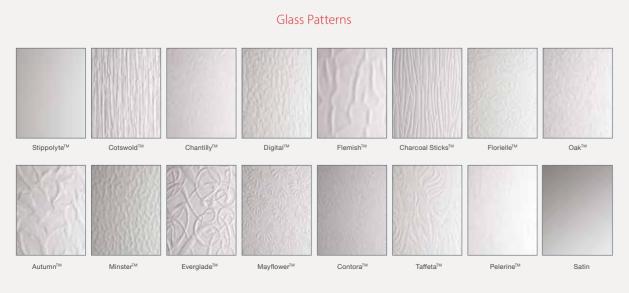

## Glazing

The range of glass options add character to your door and light to your home, whilst still offering you complete privacy.

## Glazing Patterns and Backing Glass