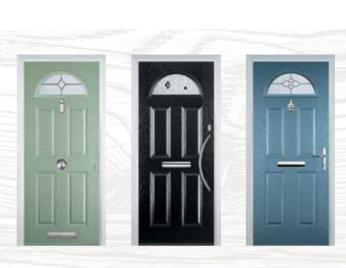

# Elegant, Modern Designs

This collection of modern doors are inspired by contemporary, minimalist stylings. Boasting an array of glazing options, from abstract to art deco influences.

This family of doors couples well with modern architecture, or as a contrast to more traditional properties.