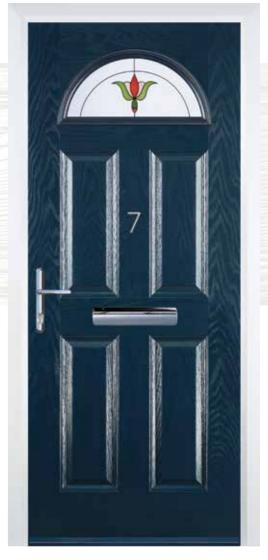

Zinc Art Abstract

Crystal Tulip Arch (only on Stippolyte)

Crystal Harmony

Blue, Green, Red or Frost

Finesse

(only on frosted triple-glazed)

Classic (only on frosted

Flair