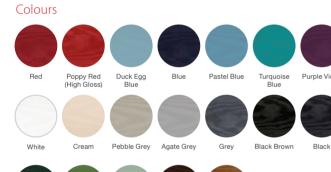

# New Colour Options

Our new colours have been inspired by the great outdoors and help you coordinate your exterior doors with the latest trends in interior design. From calming tones associated with the British countryside through to more vibrant sea blues, embrace a range of landscapes to incorporate the natural world into the comfort of your home.

The two new greys - Pebble Grey and Agate Grey – match particularly well with a neutral palette to create a welcoming entrance to any home. For those with a bolder design preference, a front door in Purple Violet, Fern Green or Turquoise Blue can be used to create a focal point both inside and outside.

## Colour Options

The doors in our collection are available in a diverse range of colours (both sides) to suit the character of your home.

Please note: if you select a wood-grain colour on both sides of your door, this will only be available in certain door styles.