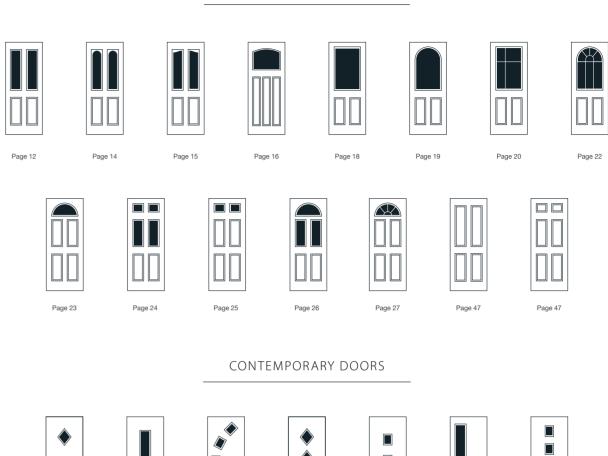

# Timeless, Classic Designs

Our selection of Traditional door styles offer both expressive style and enduring performance.

With a host of customisable options to choose from across colour palette, glazing, ironmongery and security, these elegant doors provide the strength and beauty to make a bold statement, whatever your property style.

## 2 Panel 2 Square

## 2 Panel 2 Arch

## 2 Panel 2 Angle

## 2 Panel 1 Square

## 2 Panel 1 Arch

2x3 Drop Diamond Blue, Green, Red

Crystal Diamond (only on Stippolyte)

Crystal Harmony Blue, Green, Red or Frost

18

Enfield (only on Stippolyte)

Crystal Bohemia Blue, Green, Red or Frost

## 2 Panel Sunburst

Green Fern Green Chartwell Darkwood Oak Green

## 4 Panel 1 Arch

## 2 Panel 4 Square

Green Fern Green Chartwell Darkwood Oak Green

## 4 Panel 2 Square

## 2 Panel 2 Square 1 Arch

## 4 Panel Sunburst

Green Fern Green Chartwell Darkwood Oak Green

Glass Designs

Glass Patterns

Black, Blue, Green or Red

26