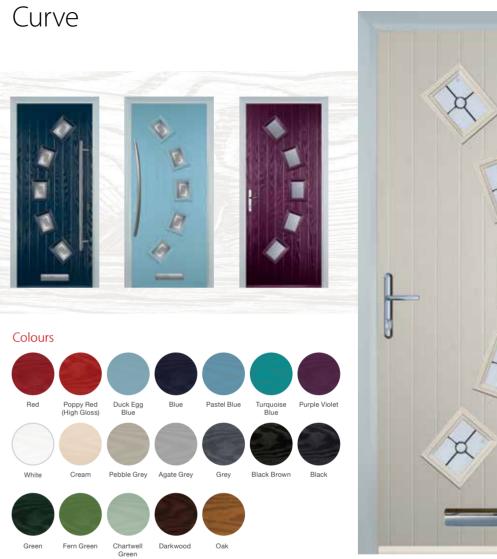

# New Colour Options

Our new colours have been inspired by the great outdoors and help you coordinate your exterior doors with the latest trends in interior design. From calming tones associated with the British countryside through to more vibrant sea blues, embrace a range of landscapes to incorporate the natural world into the comfort of your home.

The two new greys - Pebble Grey and Agate Grey – match particularly well with a neutral palette to create a welcoming entrance to any home. For those with a bolder design preference, a front door in Purple Violet, Fern Green or Turquoise Blue can be used to create a focal point both inside and outside.