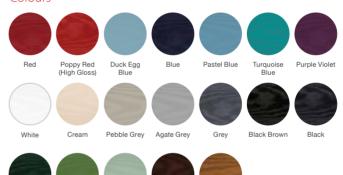

# New Colour Options

Our new colours have been inspired by the great outdoors and help you coordinate your exterior doors with the latest trends in interior design. From calming tones associated with the British countryside through to more vibrant sea blues, embrace a range of landscapes to incorporate the natural world into the comfort of your home.

The two new greys - Pebble Grey and Agate Grey – match particularly well with a neutral palette to create a welcoming entrance to any home. For those with a bolder design preference, a front door in Purple Violet, Fern Green or Turquoise Blue can be used to create a focal point both inside and outside.