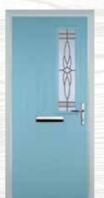

# 3 Square



#### Colours















## Twin Side



#### Colours







Pebble Grey Agate Grey













## Glass Designs







Flair (only on frosted triple-glazed)







Finesse (only on frosted triple-glazed)









Zinc Art Elegance (only on frosted triple-glazed)







Zinc Art Abstract (only on frosted triple-glazed)







(only on Stippolyte)







(only on Satin)

## Glass Designs



Crystal Diamond



Murano

Black, Blue,

Green, Red







Zinc Art Elegance

(only on frosted triple-glazed)





Classic

(only on frosted triple-glazed)







(only on frosted triple-glazed)









(only on frosted triple-glazed)





Art Clarity

Brass or Zinc (only on frosted triple-glazed)



Enfield















#### Colours





























## Mid Square















































## Glass Designs



Classic (only on frosted triple-glazed)



Crystal Bohemia Blue, Green, Red or Frost



(only on frosted triple-glazed)





Finesse (only on frosted triple-glazed)



Zinc Art Elegance (only on frosted triple-glazed)









Zinc Art Abstract





Crystal Tulip Arch (only on Stippolyte)







Crystal Harmony

Blue, Green, Red or Frost





Finesse



(only on frosted triple-glazed)





Classic (only on frosted

Flair

(only on frosted triple-glazed)



Glass Designs

Crystal Diamond



Zinc Art Elegance (only on frosted triple-glazed)





Zinc Art Abstract (only on frosted triple-glazed)





Art Clarity Brass or Zinc (only on frosted triple-glazed)



## Cottage Long



## Colours