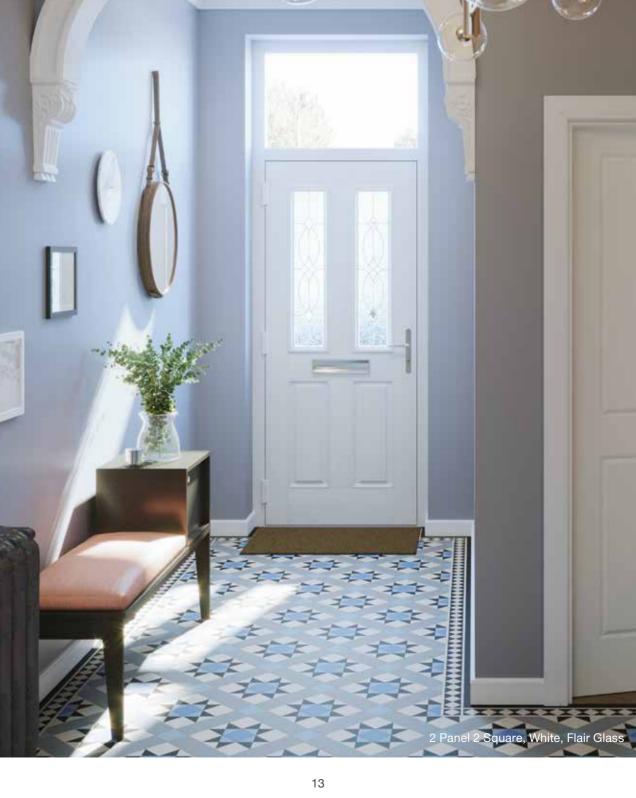

e Grey and Agate Grey – match particularly well with a neutral palette to create a welcoming entrance to any home. For those with a bolder design preference, a front door in Purple Violet, Fern Green or Turquoise Blue can be used to create a focal point both inside and outside.













# Timeless, Classic Designs

Our selection of Traditional door styles offer both expressive style and enduring performance.

With a host of customisable options to choose from across colour palette, glazing, ironmongery and security, these elegant doors provide the strength and beauty to make a bold statement, whatever your property style.

















.













Page 47

## 2 Panel 2 Square



## Colours









































## Glass Designs



































## 2 Panel 2 Arch







## 2 Panel 2 Angle









## Glass Designs



3 Drop Diamond Blue, Green or Red



Crystal Harmony Blue, Green, Red or Frost



Green Fern Green Chartwell Darkwood Oak Green







14





Murano Black, Blue, Green or Red



Zinc Art Abstract (only on frosted triple-glazed)



Brass Art Clarity (only on frosted triple-glazed)

## Glass Designs



Fern Green Chartwell Darkwood Green

3 Drop Diamond









Murano Black, Blue, Green or Red



Crystal Harmony Blue, Green, Red or Frost



Finesse (only on frosted triple-glazed)













































## Glass Designs























## 2 Panel 1 Square







## 2 Panel 1 Arch











2x3 Drop Diamond Blue, Green, Red



Crystal Diamond (only on Stippolyte)



Crystal Harmony Blue,