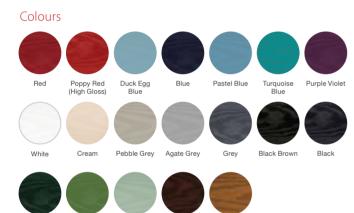

# New Colour Options

Our new colours have been inspired by the great outdoors and help you coordinate your exterior doors with the latest trends in interior design. From calming tones associated with the British countryside through to more vibrant sea blues, embrace a range of landscapes to incorporate the natural world into the comfort of your home.

The two new greys - Pebble Grey and Agate Grey – match particularly well with a neutral palette to create a welcoming entrance to any home. For those with a bolder design preference, a front door in Purple Violet, Fern Green or Turquoise Blue can be used to create a focal point both inside and outside.

## Colour Options

The doors in our collection are available in a diverse range of colours (both sides) to suit the character of your home.

Please note: if you select a wood-grain colour on both sides of your door, this will only be available in certain door styles.