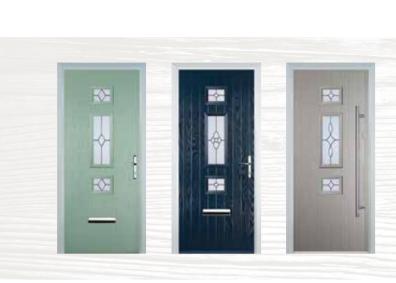

## Colour Options

The doors in our collection are available in a diverse range of colours (both sides) to suit the character of your home.

Please note: if you select a wood-grain colour on both sides of your door, this will only be available in certain door styles.

## **Door Colours**