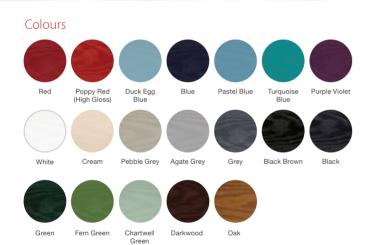

# New Colour Options

Our new colours have been inspired by the great outdoors and help you coordinate your exterior doors with the latest trends in interior design. From calming tones associated with the British countryside through to more vibrant sea blues, embrace a range of landscapes to incorporate the natural world into the comfort of your home.

The two new greys - Pebble Grey and Agate Grey – match particularly well with a neutral palette to create a welcoming entrance to any home. For those with a bolder design preference, a front door in Purple Violet, Fern Green or Turquoise Blue can be used to create a focal point both inside and outside.