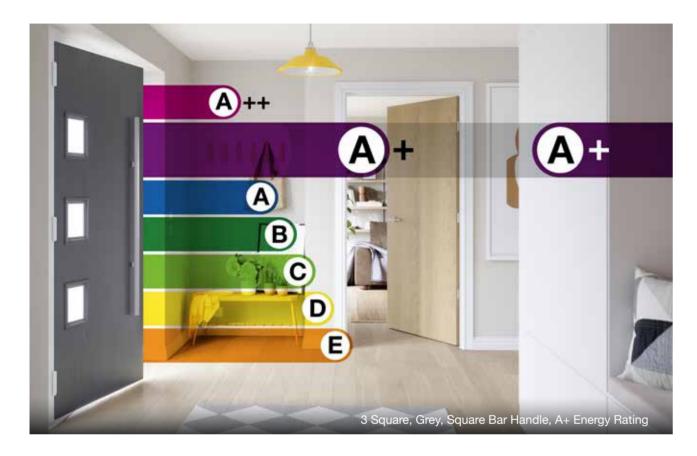

## **Energy Ratings**

Every Door-Stop door is issued with a bespoke energy rating certificate – based on expert data from the Build Research Establishment and accredited by the British Fenestration Ratings Council (BFRC).

#### Door Energy Ratings by Door Style

|                |    |   |    |    |    | , o. L. | 9) | · · · · · · | 1193 8 | ,, 00 | 0. 50 | ,,, |    |                               |    |    |   |    |
|----------------|----|---|----|----|----|---------|----|-------------|--------|-------|-------|-----|----|-------------------------------|----|----|---|----|
|                |    |   |    |    |    |         |    |             |        |       |       |     | •  | <ul><li>*</li><li>*</li></ul> |    |    |   |    |
| Standard Glass | D  | D | D  | A+ | D  | D       | D  | A+          | A+     | A+    | D     | D   | A+ | D                             | A+ | A+ | D | D  |
| Thermal Glass  | В  | В | В  | A+ | В  | В       | В  |             | A+     | A+    | В     | В   | A+ | В                             |    |    | В | В  |
| Triple Glazed  | В  | В | В  | A+ | В  | В       | В  |             | A+     | A+    | В     | В   | A+ | В                             |    |    | В | В  |
|                |    |   |    |    |    |         |    |             |        |       |       |     |    |                               |    | 1  |   |    |
| Standard Glass | A+ | D | A+ | A+ | A+ | D       | A+ | A+          | A+     | D     | D     | D   | D  | D                             | D  | D  | D | A+ |
| Thermal Glass  | A+ | В | A+ | A+ | A+ | В       | A+ | A+          | A+     | В     | В     | В   | В  | В                             | В  | В  | В | A+ |
| Triple Glazed  | A+ | В | A+ | A+ | A+ | В       | A+ | A+          | A+     | В     | В     | В   | В  | В                             | В  | В  | В | A+ |