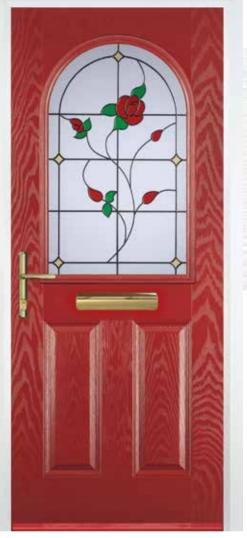

#### Glass Patterns

Green Fern Green Chartwell Darkwood Oak Green

Glass Designs

(only on frosted triple-glazed)

Crystal Harmony Blue, Green, Red or Frost

Mackintosh Rose

Zinc Art Elegance

(no pattern required)

Murano Blue, Green, Red or Black

Zinc Art Abstract (only on frosted triple-glazed)

English Rose

Art Clarity Brass or Zinc (only on frosted triple-glazed)

Staxton (only on Satin)

23