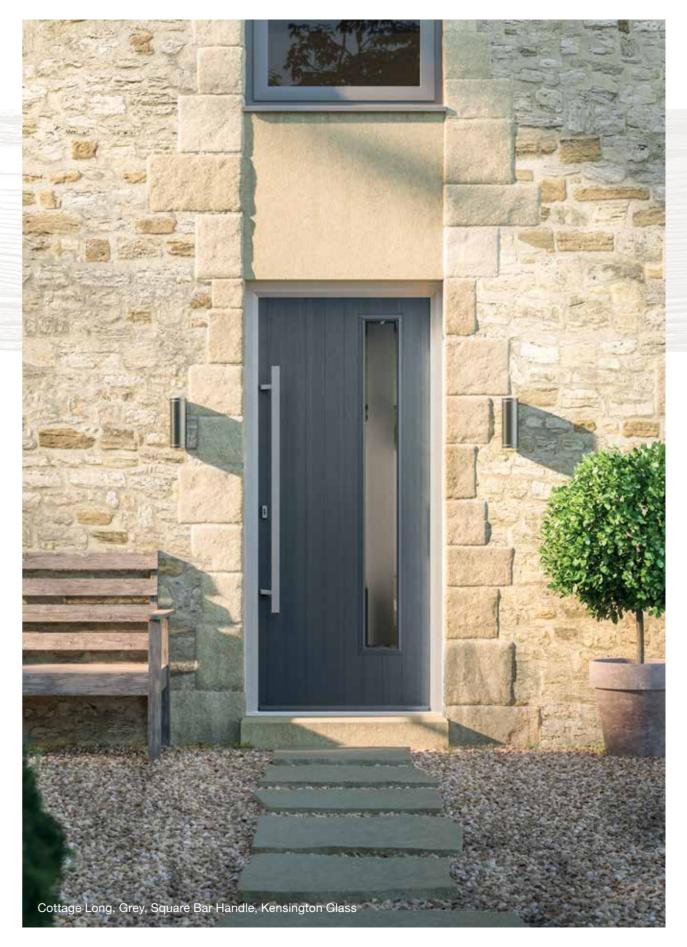

## Glass Designs



Classic (only on frosted triple-glazed)



Crystal Bohemia Blue, Green, Red or Frost



(only on frosted triple-glazed)





Finesse (only on frosted triple-glazed)



Zinc Art Elegance (only on frosted triple-glazed)









Zinc Art Abstract





Crystal Tulip Arch (only on Stippolyte)







Crystal Harmony

Blue, Green, Red or Frost





Finesse



(only on frosted triple-glazed)





Classic (only on frosted

Flair

(only on frosted triple-glazed)



Glass Designs

Crystal Diamond



Zinc Art Elegance (only on frosted triple-glazed)





Zinc Art Abstract (only on frosted triple-glazed)





Art Clarity Brass or Zinc (only on frosted triple-glazed)



## Cottage Long



## Colours

















































## Mid 3 Square



## Colours



























Green Fern Green Chartwell Darkwood Oak Green

## Glass Designs

















































## Cottage Halfglaze



#### Colours











Green Fern Green Chartwell Darkwood Oak Green

Crystal Diamond (only on Stippolyte)



Crystal Harmony Blue, Green, Red or Frost













Crystal Bohemia Blue, Green, Red or Frost Blue, Green, Red or Black





Brass Art Clarity (only on frosted triple-glazed)



Zinc Art Elegance



Zinc Art Abstract (only on frosted triple-glazed)



## 4 Panel



6 Panel



Cottage



Colours

































## Composite Side Panel







## Glazed Side Panel





Black Brown















































Glass Patterns



49

## Glass Designs